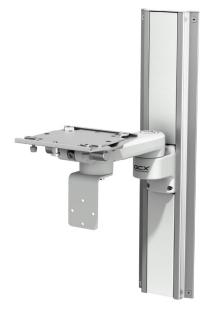

## Philips PM6000 Series on M Series Pivot Arm Channel Mount

## **FEATURES**

- Offers a pivot point at the wall channel for lateral adjustability
- · Features range of motion from flush to full extension, and cable management
- Tilt mechanism
- Accessory bracket for Evoline rack

## **PRODUCT DETAIL**

- 8" / 20.3 cm M Series Pivot Arm with Slide-In Mounting Plate
- Adapter plate for device included
- Tilt mechanism maximum load: 30 lb / 13.6 kg
- Total arm maximum load: 60" / 27.2 kg